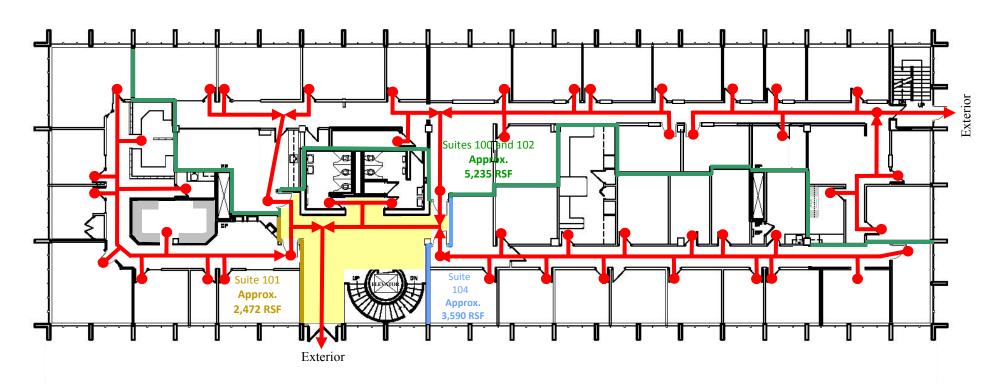

## **EMERGENCY EXIT PLAN**

Managed and Leased by:

Ari-El Enterprises, Inc. (248) 557-3800 www.ari-el.com

74 WEST LONG LAKE OFFICE BUILDING

74 W. Long Lake Road

Bloomfield Hills, Michigan 48304

FIRST FLOOR

6.12.2019