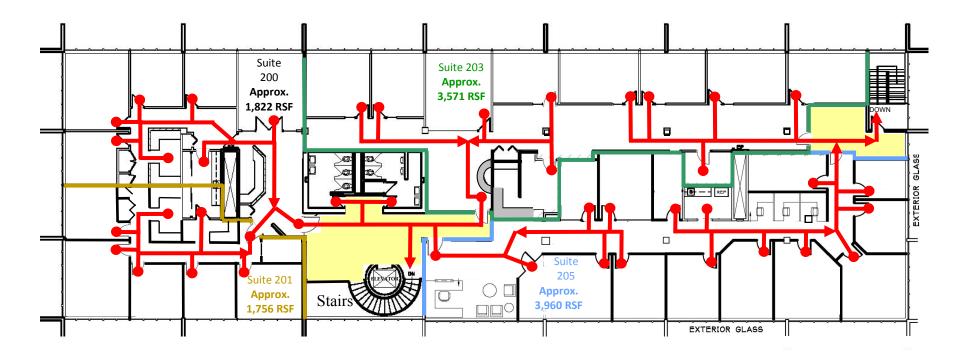

## **EMERGENCY EXIT PLAN**

In the event of a fire, do not use the elevator, use the nearest set of stairs instead.

74 WEST LONG LAKE OFFICE BUILDING 74 W. Long Lake Road

Bloomfield Hills, Michigan 48304

SECOND FLOOR

Ari-El Enterprises, Inc. (248) 557-3800 www.ari-el.com

6.12.2019