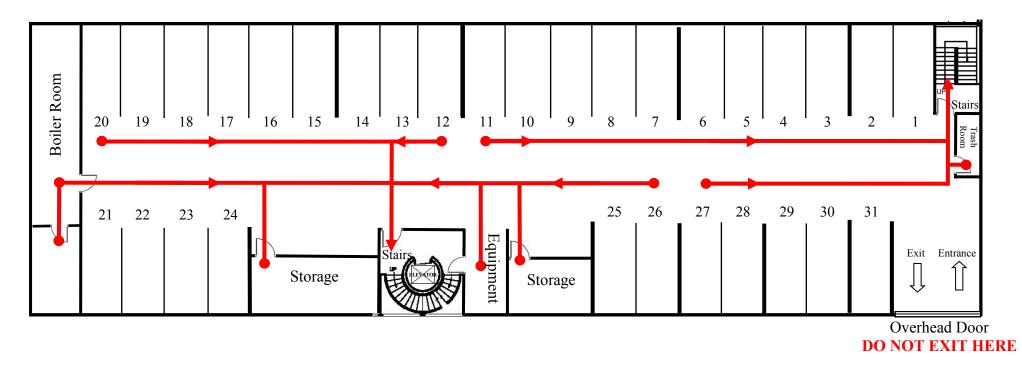

## **EMERGENCY EXIT PLAN**

In the event of a fire, do not use the elevator, use the nearest set of stairs instead.

Managed and Leased by:

Ari-El Enterprises, Inc. (248) 557-3800 www.ari-el.com

74 WEST LONG LAKE OFFICE BUILDING 74 W. Long Lake Road

Bloomfield Hills, Michigan 48304

UNDERGROUND PARKING GARAGE

6.12.2019